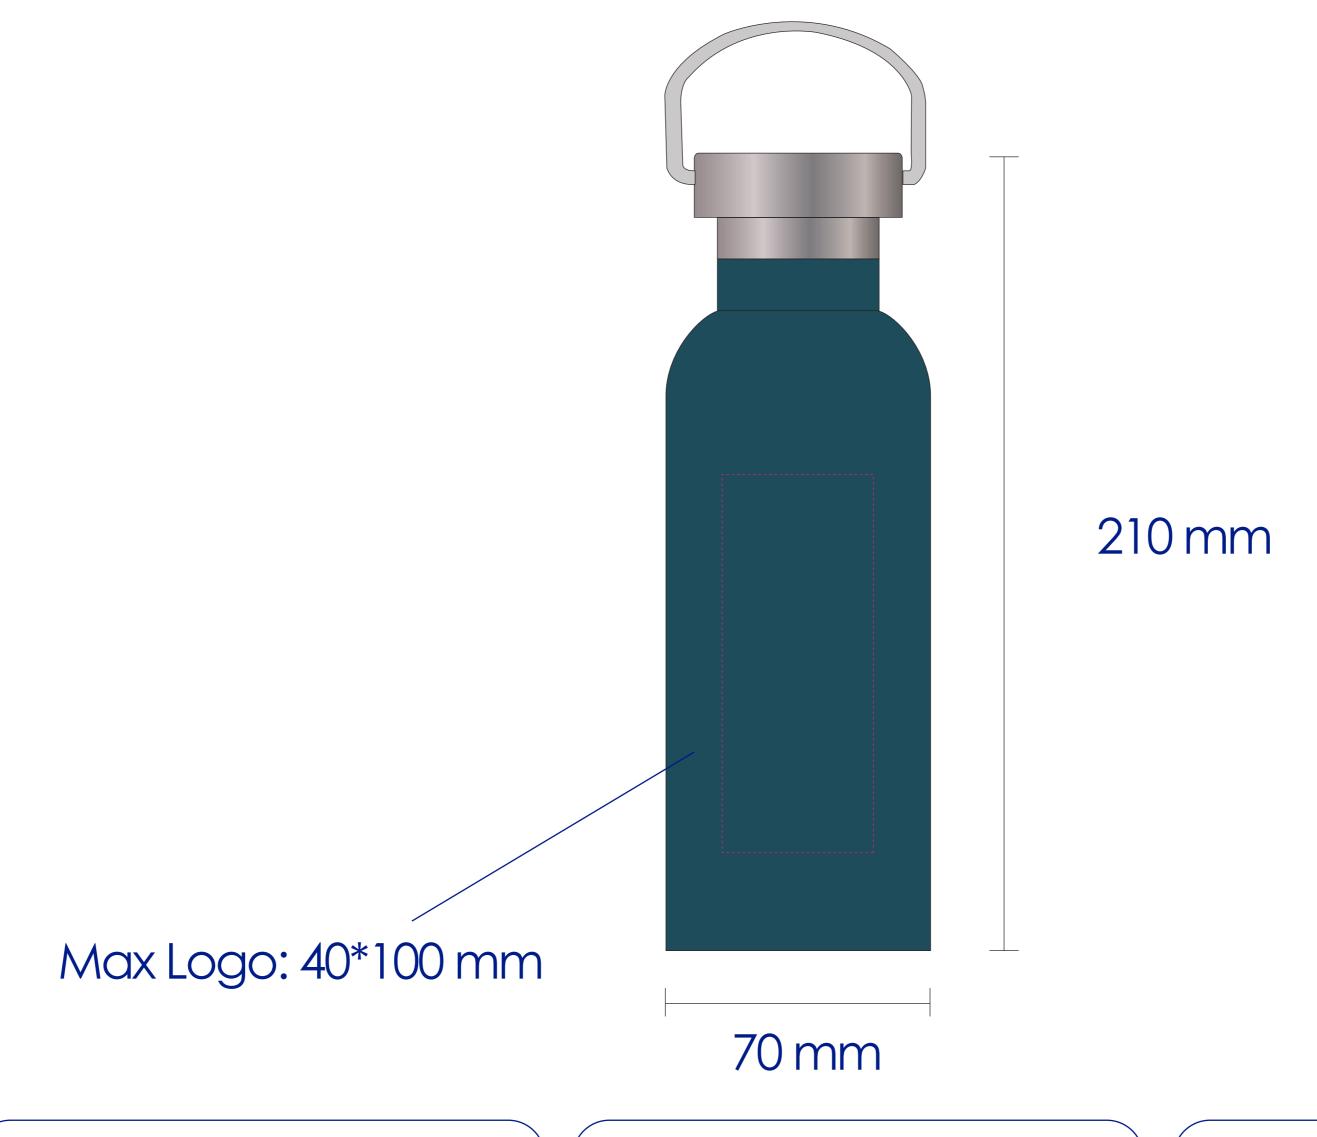

## **Product Colour**

Pantone 7477c

Water Bottle
70\*210 mm, 500 ml capacity
Branding Method: Laser Engrave

# Logo Size